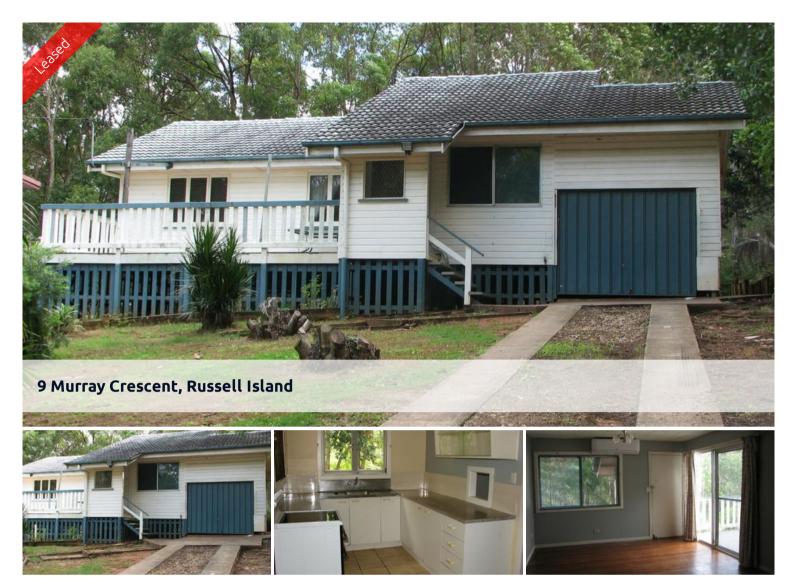

## Home in Very Quiet Area, New Air con

Tucked in behind Wahine Drive, this 3 bedroom home has just come back on the rental market after renovations.

In a very quiet area, this home is only approx 1.5km from the Wahine Drive all tide boat ramp, and only a 5 minute drive to the Island Village and all facilities. Excellent large front deck to sit on and enjoy your favourite drink.

## **3** 3 1

Price \$210 per week
Property Type rental
Property ID 988