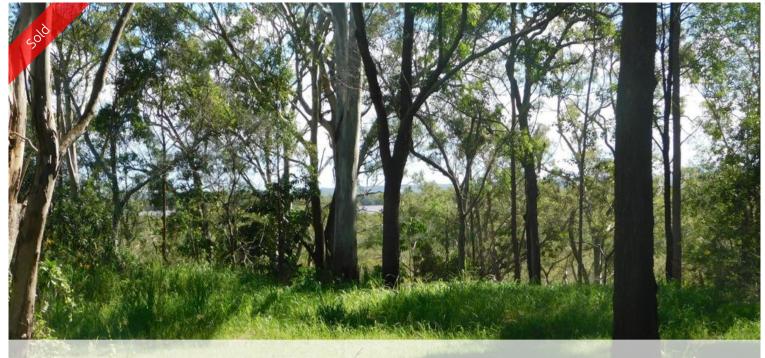

## Private Waterview Block

Sitting on the very end of Kings Road is this really very nice vacant allotment. with no chance of losing the views to the mainland. This block also has the added value of filtered water views through the Gum Tress at the rear of the block.

At 615m2, it's an excellent size allotment, with a good flat building pad that rolls over the bank down towards the mangroves.

A double Story home will give excellent water and mainland views from the top floor, with stunning sunsets thrown in for free. On the right hand side and at the rear of the allotment is conservation land that will never be built on.