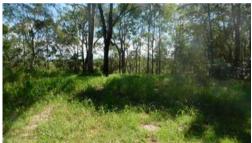

## Private Waterview Block

Sitting on the very end of Kings Road is this really very nice vacant allotment. with no chance of losing the views to the mainland. This block also has the added value of filtered water views through the Gum Tress at the rear of the block.

At 615m2, it's an excellent size allotment, with a good flat building pad that rolls over the bank down towards the mangroves.

A double Story home will give excellent water and mainland views from the top floor, with stunning sunsets thrown in for free. On the right hand side and at the rear of the allotment is conservation land that will never be built on.