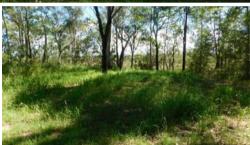

## Private Waterview Block

Sitting on the very end of Kings Road is this really very nice vacant allotment. with no chance of losing the views to the mainland. This block also has the added value of filtered water views through the Gum Tress at the rear of the block.

At 615m2, it's an excellent size allotment, with a good flat building pad that rolls over the bank down towards the mangroves.

A double Story home will give excellent water and mainland views from the top floor, with stunning sunsets thrown in for free. On the right hand side and at the rear of the allotment is conservation land that will never be built on.