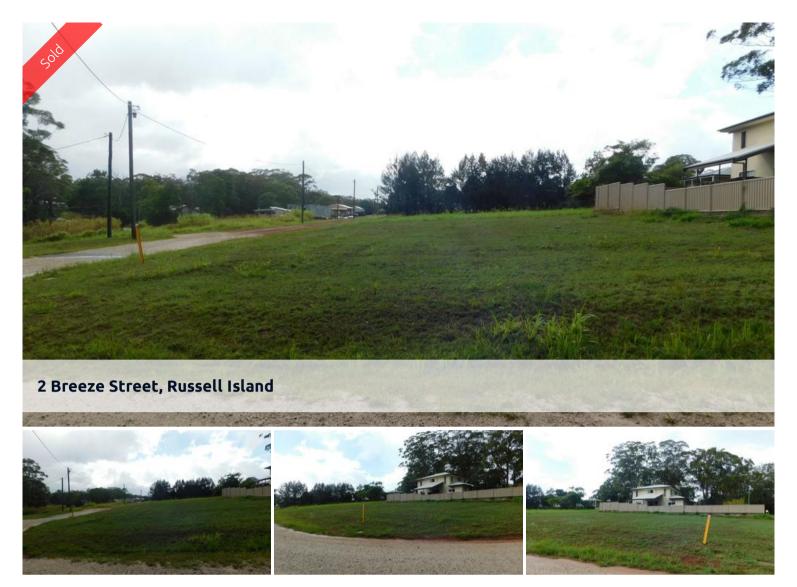

## High, Cleared and Ready to Build

Great block 620 m2 cleared with gentle slope to the front in sort after part of town .

Walk to Shopping Village, School and Water Taxi. This large block is ready for a new home.

Price SOLD for \$35,000

**Property Type** residential

Property ID 956 Land Area 625 m2