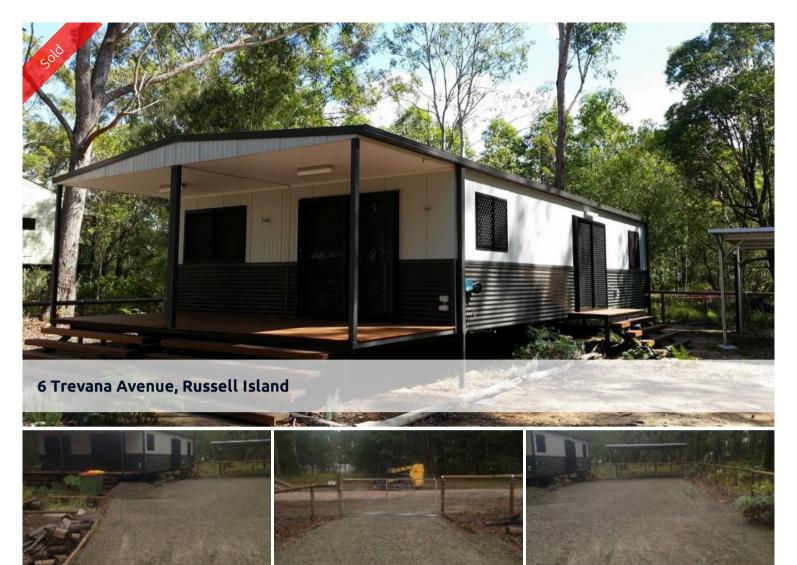

## Great House in a Quiet Bush Setting

Situated only just around the corner from Palm Beach Road with stunning views sits this new 3 bedroom home.

With an excellent kitchen, good lounge area and fully fenced yard, this really is the home to buy.

Constructed from materials that are well in excess of required energy rating, this home remains cooler in the summer and warmer in the winter.

Property is fully fenced and has a massive double carport to house the car and boat. Wahine Drive boat ramp is only a short drive away from this well constructed, well presented home. Call Geoff 0418 194 313 or olivia 0431122484