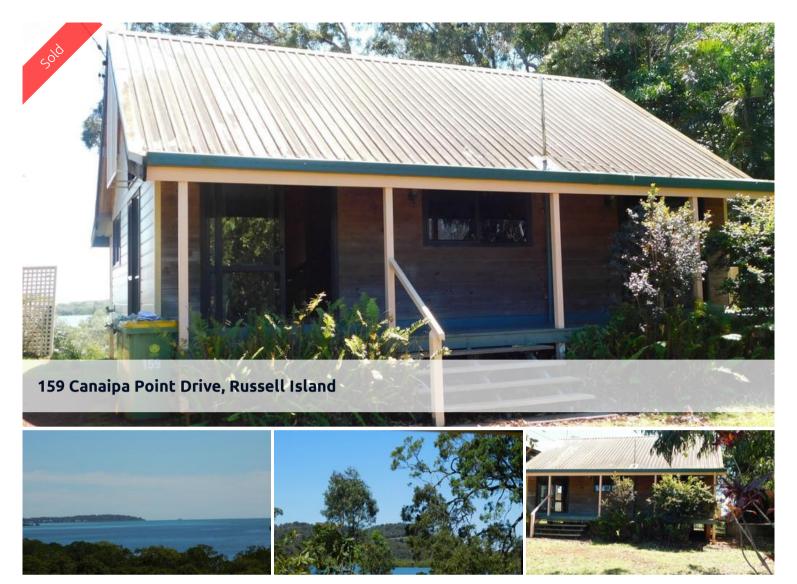

## Beautiful Timber Waterfront Cottage

Waterfront being the word, with massive, massive northerly views looking out over Dunwich on North Stradbroke Island, Peel Island, Goat Island and further.. Direct water access is difficult, however the views more than make up for that. There are also good filtered water views looking south of the Front of the house out over the Canaipa Passage. The cottage itself is as quaint as, full solid timber on the inside, with two bedrooms, loft area, and a good sized kitchen / dining / living space. One bedroom opens onto the back deck, the other onto the front deck,