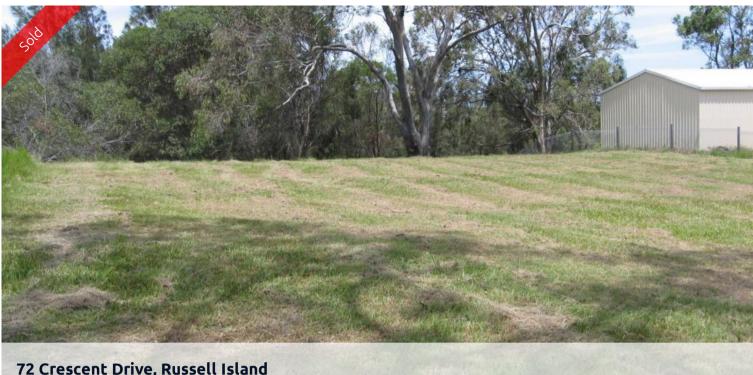

## Big, Flat with filtered water glimpses

That's right folks, at 728m2, flat and level with water glimpses. They do not get much better than this for the money. With only one tree on the block this will be one of the easiest blocks to get a permit to build on.

Situated almost at the southern end of the island and only a very small walk to Sandy Beach and Lions Park. This has to be a block to look at when seeking your next purchase. Power and water running past the block, sealed road, wheelie bin service and the list goes on. A highset home would take advantage of the excellent water views gained from the top floor. Call Geoff 0418 194 313