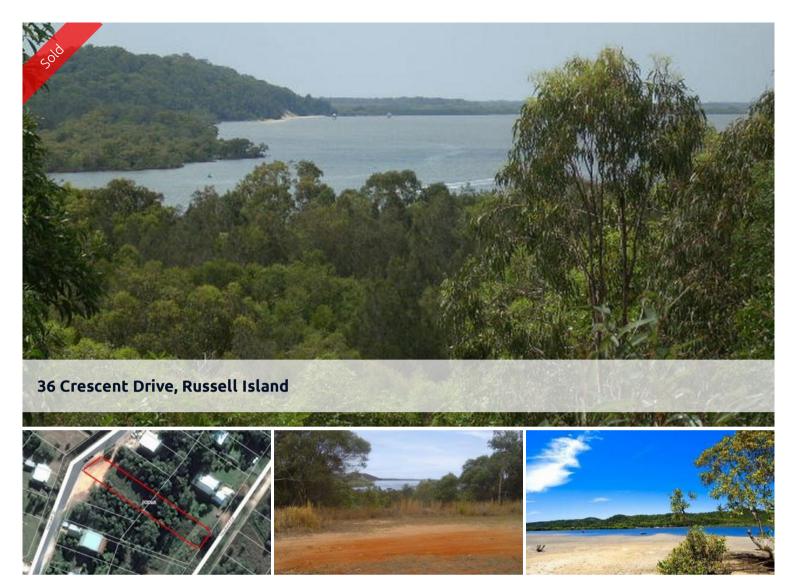

## Massive Waterview Block

Stunning waterview block situated on the southern end of the island. Build your home, sit on the deck and look at the high rises of the GOLD COAST, look north and south up and down the Canaipa Passage, great vistas of North Stradbroke Island and South Stradbroke Island, and whatever is in between. This really is one of the best water view blocks on the market today. This block is a double block 90 metres deep, with the bottom part of the block, although not usable for building, maintains great green space directly under your view.

If your looking for something simply stunning, look no further than this block. Situated within a very easy walk to Sandy Beach and Lions Park, where you can BBQ, fish, run the dog, let the children play, and join the local yacht club and go for a leisurely Sunday Sail with like minded people.