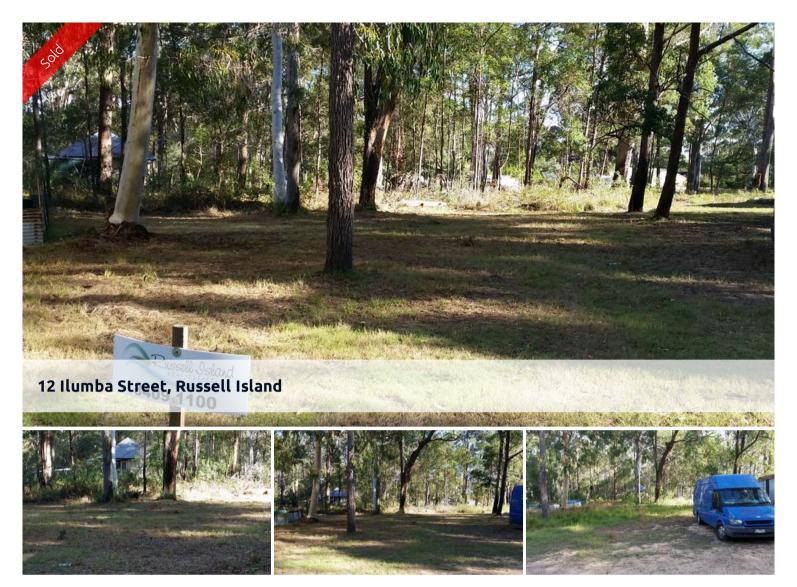

## Give away price Flat Excellent Block close to town

Situated in the top half of the Island, this flat all but cleared block has come on the market at a fantastic price.

On a sealed road, power and water running past, this will make the ideal building block for the investment home, or your own little piece of paradise. Only a couple minutes to the village by car, water views just down the street within very easy walking distance, and a growing location with houses popping up all around.

Price SOLD for \$17,000

**Property Type** residential

Property ID 843 Land Area 546 m2