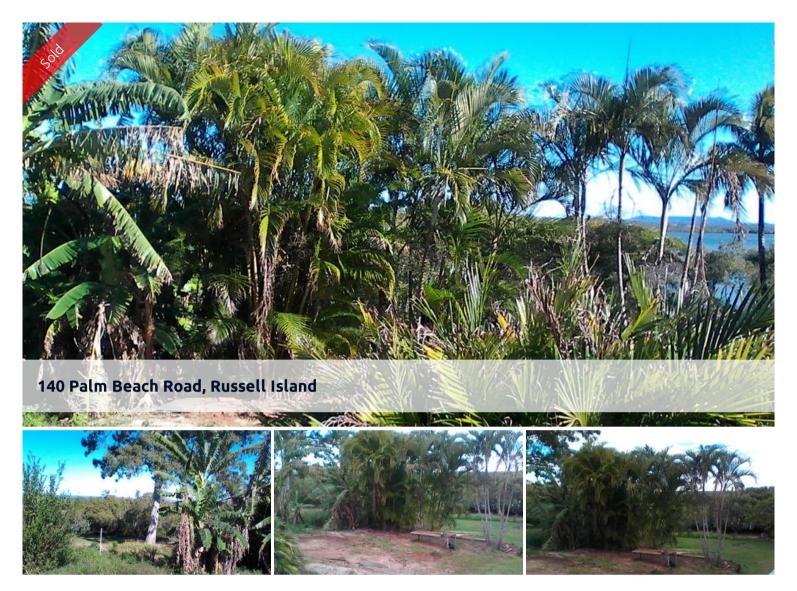

## ABSOLUTE WATER FRONT LAND

This big 1212 square meter water front block of land is waiting for your home. With views across the water to the western channel to the main land and the red skies at sunset. Short drive to every were on the island, A great spot to put the boat in and enjoy a day Fishing and Crabbing. At this price and position be quick.

**Price** SOLD for \$78,000

**Property Type** residential

Property ID 841

Land Area 1,212 m2