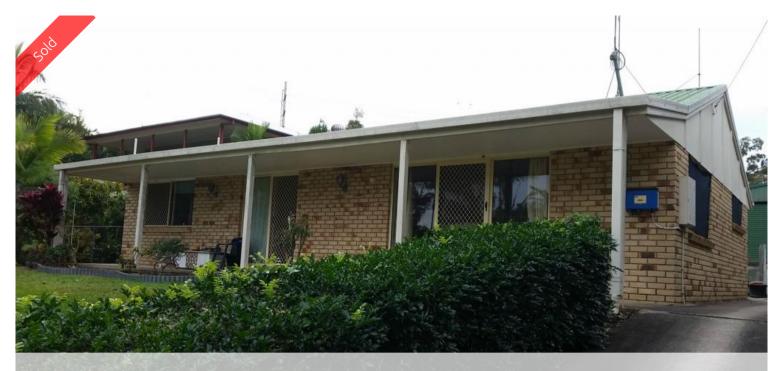

# Good family home with a large shed.

This low set brick home with open plan living and water views from the lounge, dining and kitchen which open onto the front verandas. With two bedrooms with built ins plus study and ceiling fans throughout the home. With outdoor entertainment ready for the family BBQs and a double bay shed plus and more room for the veggie patch. Built on a seven hundred and fifty nine square metre block. Five minutes from RSL, Bowls Club, Shopping Centre, school and water taxi.

### 

Price SOLD
Property Type Residential
Property ID 836
Land Area 759 m2