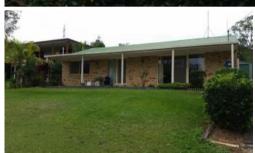

# Good family home with a large shed.

This low set brick home with open plan living and water views from the lounge, dining and kitchen which open onto the front verandas. With two bedrooms with built ins plus study and ceiling fans throughout the home. With outdoor entertainment ready for the family BBQs and a double bay shed plus and more room for the veggie patch. Built on a seven hundred and fifty nine square metre block. Five minutes from RSL, Bowls Club, Shopping Centre, school and water taxi.