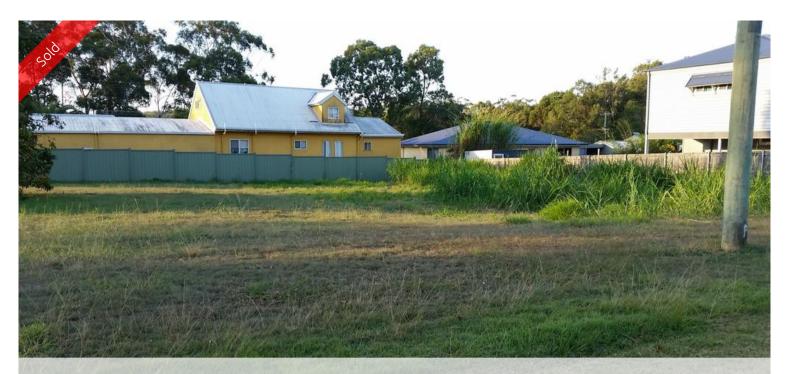

## 65 Laurel Street, Russell Island

## Great Block at a Great Price

Just waiting for you to built your dream home, Cleared Level Gently Sloping Block with Sealed Road. Walking distance to School Shopping Village and Water Taxis. This block is in a sort after street close to town.

| Price         | SOLD        |
|---------------|-------------|
| Property Type | residential |
| Property ID   | 822         |
| Land Area     | 534 m2      |