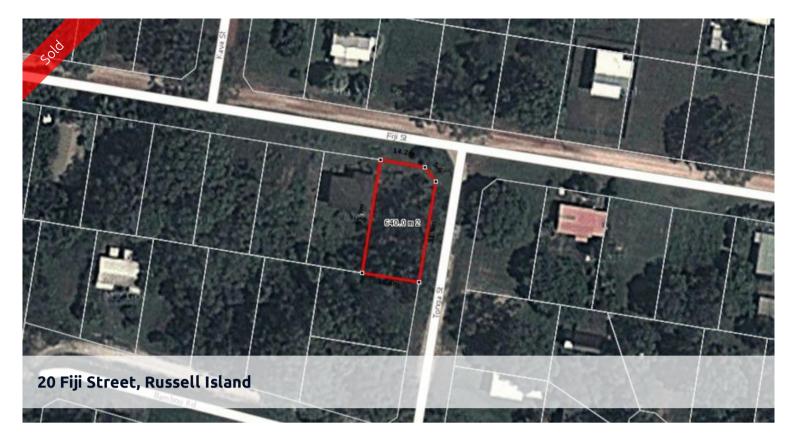

## Northern End on Fiji

Listed at a price to get everyone interested. A large 640m2 makes for plenty of room and a great area to invest or build. Very close to town and bowls club. Call now for an inspection.

Price SOLD for \$19,000

**Property Type** residential

**Property ID** 82 **Land Area** 640 m2