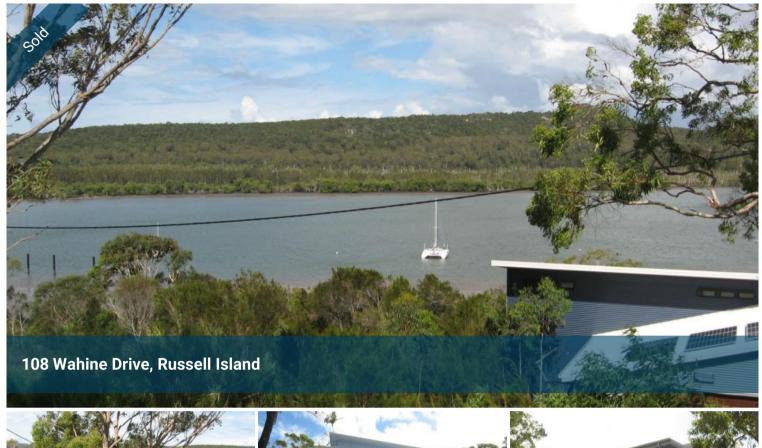

## Million Dollar VIEWS

Imagine sitting on top of a hill in a prestige area on your brand new deck with never to be built out water views opening up before you for 180 degrees

Included in the views are the magnificent vistas of Wahine Drive, North Stradbroke Island, and the stunning Canaipa Passage which runs between Russell Island and North Stradbroke Island.

This effectively brand new 2 bedroom home with decks on two side gives you exactly that.

Features of the home are, Location, Location and Location with WATER VIEWS from EVERY ROOM, decks on two sides with access from the lounge room and both bedrooms, solar hot water, solar panels, gas cooking, rain water tank and miles of storage under house.