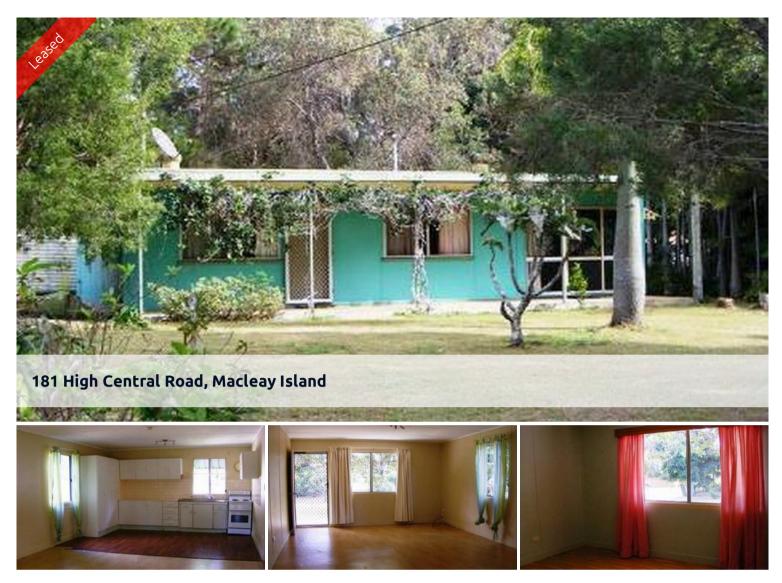

## 2 Bedroom Home

On a massive 1500m2 block, there is stacks of scope for parking of the toys, ie Caravan, Boat, Trailer etc.

With two bedrooms , this home is suited to the smaller family, and is only just up the road from the school.

Home is an older dwelling, and needs tenants that will give it some love.

Fully fenced and two garden sheds to store the boat and fishing accessories.

The above information provided has been furnished to us by the vendor/s. We have not verified whether or not that information is accurate and do not have any belief in one way or the other in its accuracy. We do not accept any responsibility to any person for its accuracy and do no more than pass it on. All interested parties should make and rely upon their own inquiries in order to determine whether or not this information is in fact accurate.