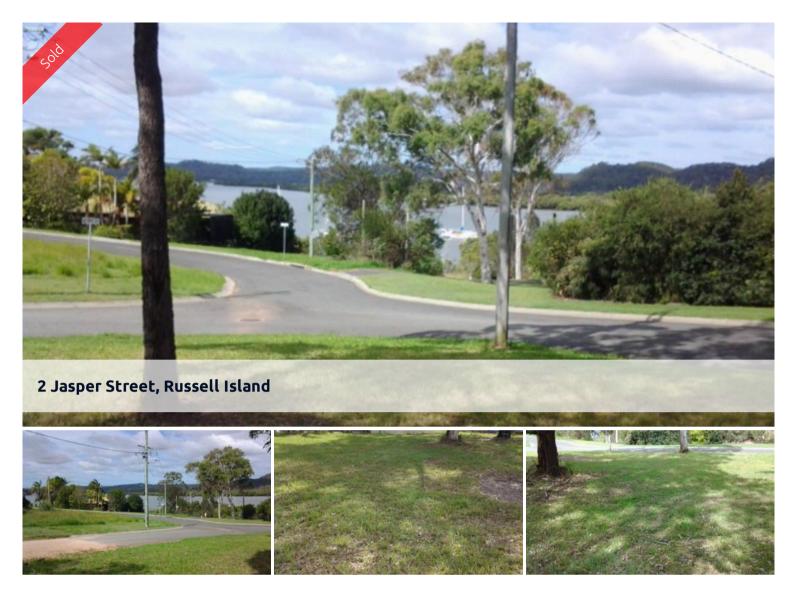

## Water View Block - Northern End of Island

Situated on the Eastern Side of the Island, overlooking the magnificent Canaipa Passage, this block is in an excellent location.

Serviced by sealed Jasper Street, and only metres from the expansive water views of the Canaipa Passage, this block is a rare find in today's market. Access to the waters of the Canaipa Passage is just metres away where you can keep the tinny or launch the canoe and play on the water all day.

At 602m2, with a huge 20 metre frontage it is a new home owners delight, build high and really open up those views that may never be lost.

If your seeking a new building block, or wanting an investment for the future, this block cannot be overlooked.