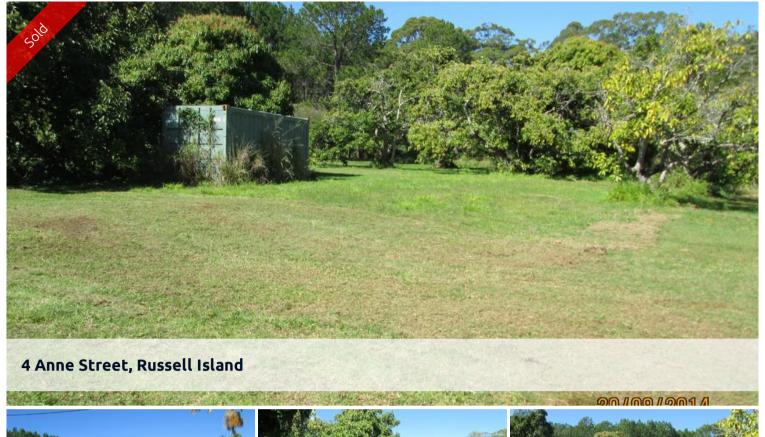

## A real gem close to town.

A rare listing is this 610 square metre cleared allotment a very easy stroll to the shops and jetty. Pick your own avocados. Shipping container in the photo is included. This definitely won't last long at this price so be quick.

Price SOLD for \$19,500

**Property Type** residential

Property ID 704 Land Area 610 m2