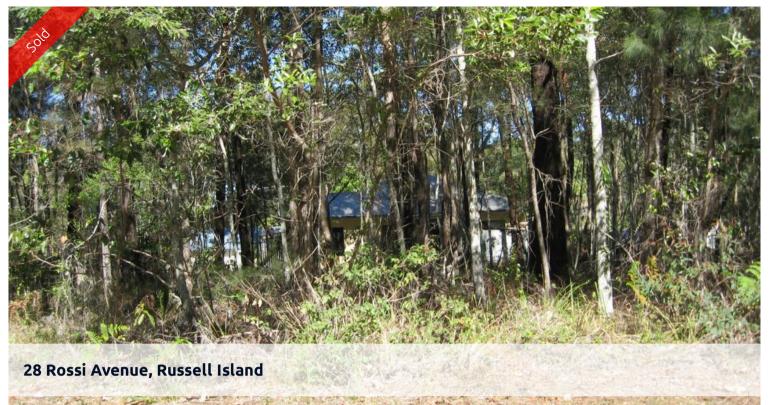

## Sealed Road, very Close to Town.

Rossi Avenue, a sealed street, is only just off Jackson Road and a two minute drive to town.

This block is flat, level with small trees on it, and is only a short three minute stroll to the Bowling Club, Community Centre, Museum and other facilities in the area.