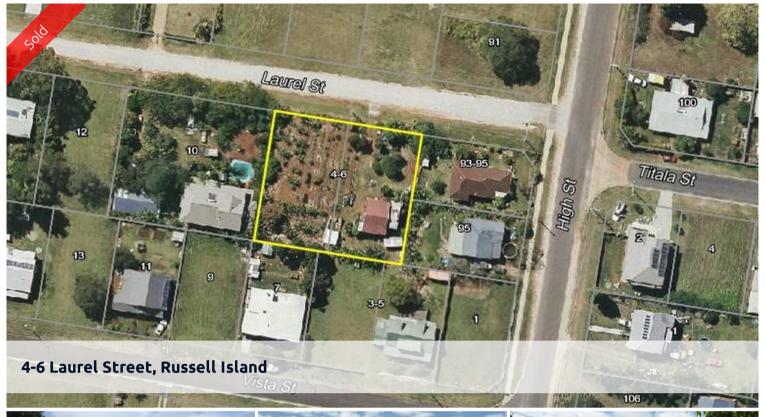

## Project on double block in town centre

Looking for a project to do that has location, on a double block, and only minutes walk to the village centre. This property has only just hit the market by a willing vendor. The house itself will fall into one of two categories by potential buyers, either as a project to renovate, or project to remove. This property comes with a double block on separate titles, with rich, red soil, beautiful established 15 year old tree's, and is only metres from sealed High street. Make the owner an offer close to listed price that he cannot resist, and the property will be yours.