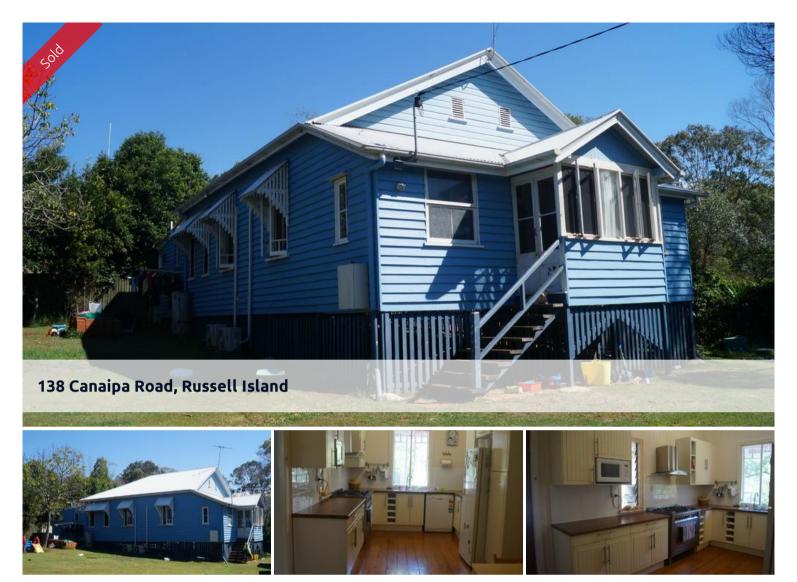

## Yesterday Magic In Great Location

This circa 1935 home has hit the market with a rush with owners setting their selling price to meet the market. Location is superb in one of the best areas on the island.

Three bedrooms, polished timber floors, new kitchen designed to compliment the age and style of home, back deck and sitting on a 632m2 fenced private block.

Exceptionally easy walking distance to all facilities, water views north and south only just a few metres away.

Owners have adjoining block of 622m2 and are prepared to sell this as well, which would give a magical 1254m2 of fully fenced, well landscaped, exceedingly private block. It does not get much better than that.

A bit of finishing is required to the house, which can easily be accomplished by the handy man in you. 🔚 3 🔊 1

PriceSOLD for \$205,000Property TyperesidentialProperty ID672