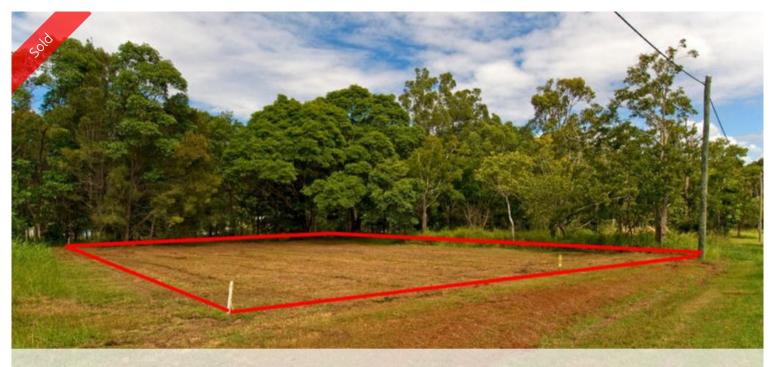

## Massive 711m2 with 2 street frontage

What a screamer of a price for a block of this size and access ability. Definately not one to overlook when chasing a land bargain.

Flat, cleared, power and water running past and a two street frontage. At 711m2 this is an excellent block for the bargain hunter.

Price SOLD for \$22,000
Property Type residential
Property ID 653
Land Area 711 m2