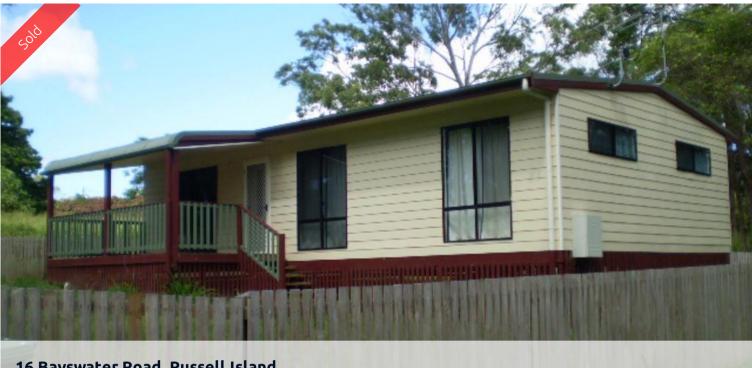

## 16 Bayswater Road, Russell Island

## Great Investor Buy

Well maintained three bedroom home situated just in behind Wahine Drive with long term tenant.

Ideal for the investor with existing tenant, or great for the first home buyer.

In a quiet bush setting, and only a very short distance from the all tide Wahine Drive Boat ramp.

🛏 3 🔊 1 🖨 2

Price SOLD for \$165,000 Property Type residential Property ID 631 Land Area 536 m2