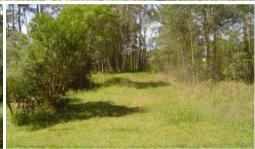

## 31 Bamboo Road, Russell Island

## Cleared and close to town

A cleared 675m2 block with a gentle slope to road, only two minutes drive to all facilities.

The above information provided has been furnished to us by the vendor/s. We have not verified whether or not that information is accurate and do not have any belief in one way or the other in its accuracy. We do not accept any responsibility to any person for its accuracy and do no more than pass it on. All interested parties should make and rely upon their own inquiries in order to determine whether or not this information is in fact accurate.