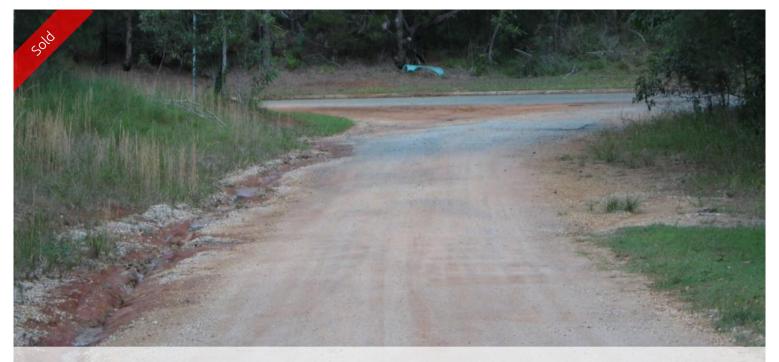

## Reduced PRICE- Corner Block just in behind...

Owner wants a sale and has just dramatically reduced the price on this geat little block.

If your ever looking for a corner block, this one is a beauty, 19.3 metres wide and 28.2 metres deep after allowing for the corner cut off.and only metres off sealed Shore Street

Excellent building size block, with new houses popping up in the vacinity making this a growing area.

Tucked just in behind the Naples / Leichhardt Street areas, all you need to do is walk 100 metres either North into Naples/Leichhardt or South into Moreton Outlook and you will have magnificent water views.

Gentle sloping block away from the road, with a few trees, power and water running past

The above information provided has been furnished to us by the vendor/s. We have not verified whether or not that information is accurate and do not have any belief in one way or the other in its accuracy. We do not accept any responsibility to any person for its accuracy and do no more than pass it on. All interested parties should make and rely upon their own inquiries in order to determine whether or not this information is in fact accurate.