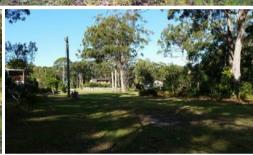

## 81-83 Tahlin Drive, Russell Island

## Double Block surrounded by Conservation

It's not very often these secluded blocks come on market. Features are

- 1/ Conservation blocks at the rear,
- 2/ Conservation blocks on the left hand side
- 3/ Conservation blocks across the road,
- 4/ Massive Vista of the Mainland from a high set home.
- 5/ Piece and quite
- 6/ Block next door N0. 79 Tahlin drive is also for sale, With the 3 blocks you would have a massive 1647m2 approx.
- 7/ Flat and level with minimal clearing required.

This is a great spot on the Island where the neighbour hood is exceptionally well maintained by the owner occupied homes.

The above information provided has been furnished to us by the vendor/s. We have not verified whether or not that information is accurate and do not have any belief in one way or the other in its accuracy. We do not accept any responsibility to any person for its accuracy and do no more than pass it on. All interested parties should make and rely upon their own inquiries in order to determine whether or not this information is in fact accurate.