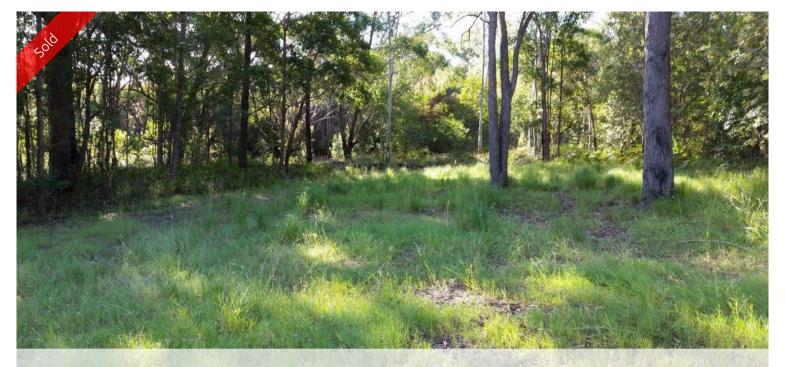

## 81-83 Tahlin Drive, Russell Island

## Double Block surrounded by Conservation

It's not very often these secluded blocks come on market. Features are

- 1/ Conservation blocks at the rear,
- 2/ Conservation blocks on the left hand side
- 3/ Conservation blocks across the road,
- 4/ Massive Vista of the Mainland from a high set home.
- 5/ Piece and quite
- 6/ Block next door N0. 79 Tahlin drive is also for sale, With the 3 blocks you would have a massive 1647m2 approx.
- 7/ Flat and level with minimal clearing required.

This is a great spot on the Island where the neighbour hood is exceptionally well maintained by the owner occupied homes.

The above information provided has been furnished to us by the vendor/s. We have not verified whether or not that information is accurate and do not have any belief in one way or the other in its accuracy. We do not accept any responsibility to any person for its accuracy and do no more than pass it on. All interested parties should make and rely upon their own inquiries in order to determine whether or not this information is in fact accurate.