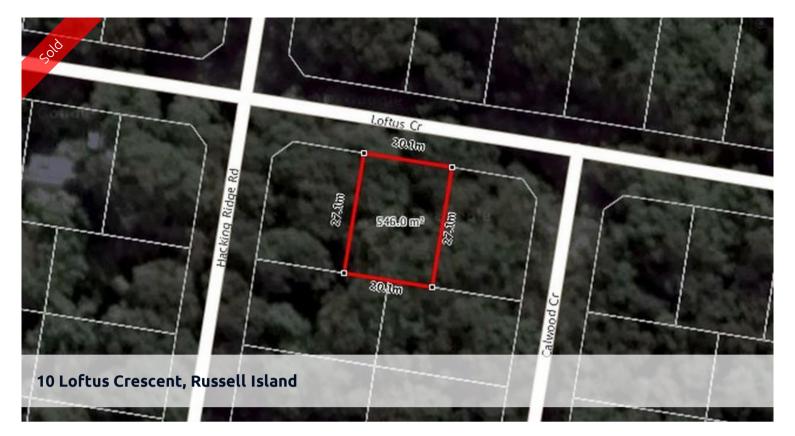

## Flat Level bush Block

Situated just in behind Kurrajong Road, this great block is now available for sale

With a big 20.1 metre frontage there is miles of room for the house and driveway up the side of the house. Block is tree'd and is ideal for those that like a bush setting.

Price SOLD for \$17,000

**Property Type** residential

**Property ID** 48 **Land Area** 546 m2