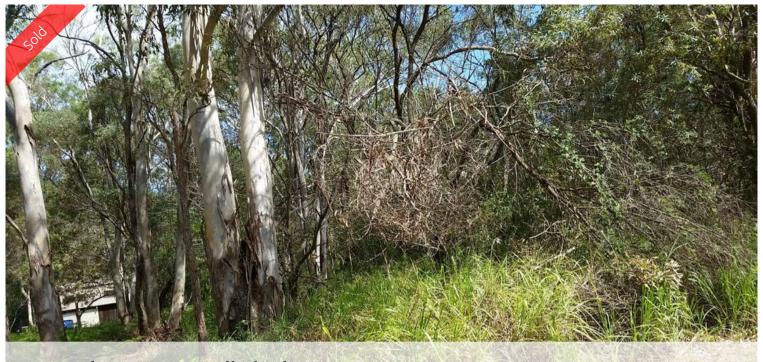

## Bush Block with Potential Big Views.

Situated on the Western side of the Island, with conservation blocks across the road on the waters edge, this block offers potentially big views across to the mainland, incorporating the water ways of the western boating channel between Russell and the Mainland.

Power and Water running past, sealed Road, flat and treed.

The above information provided has been furnished to us by the vendor/s. We have not verified whether or not that information is accurate and do not have any belief in one way or the other in its accuracy. We do not accept any responsibility to any person for its accuracy and do no more than pass it on. All interested parties should make and rely upon their own inquiries in order to determine whether or not this information is in fact accurate.