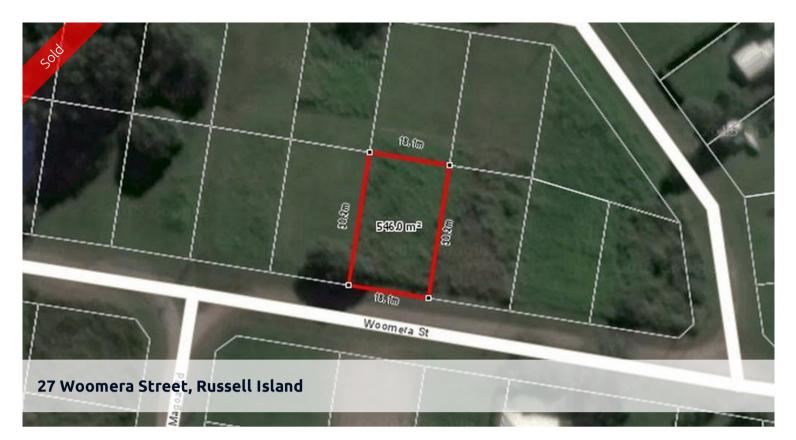

| SOLD for \$21,000 |
|-------------------|
| residential       |
| 465               |
| 546 m2            |
|                   |