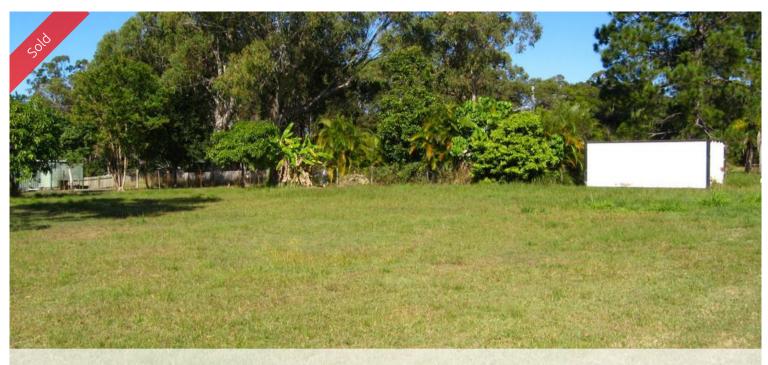

## Flat and Clear Right in the middle of town

It's a RARITY, a double cleared flat block fenced on one and a half sides right in the middle of town.

The block is only 40 metres off sealed Guthrie Street, with Reading Street itself being a well established and exceptionally well maintained street by the residents.

These blocks in this position do not go one the market very often, so if you are looking for a beautiful building block close to all amenities, this is the one that needs to be considered.

The above information provided has been furnished to us by the vendor/s. We have not verified whether or not that information is accurate and do not have any belief in one way or the other in its accuracy. We do not accept any responsibility to any person for its accuracy and do no more than pass it on. All interested parties should make and rely upon their own inquiries in order to determine whether or not this information is in fact accurate.