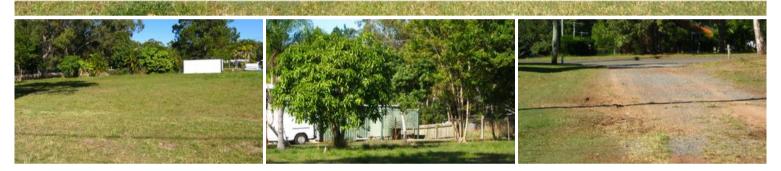

## Flat and Clear Right in the middle of town

It's a RARITY, a double cleared flat block fenced on one and a half sides right in the middle of town.

The block is only 40 metres off sealed Guthrie Street, with Reading Street itself being a well established and exceptionally well maintained street by the residents.

These blocks in this position do not go one the market very often, so if you are looking for a beautiful building block close to all amenities, this is the one that needs to be considered.

The above information provided has been furnished to us by the vendor/s. We have not verified whether or not that information is accurate and do not have any belief in one way or the other in its accuracy. We do not accept any responsibility to any person for its accuracy and do no more than pass it on. All interested parties should make and rely upon their own inquiries in order to determine whether or not this information is in fact accurate.