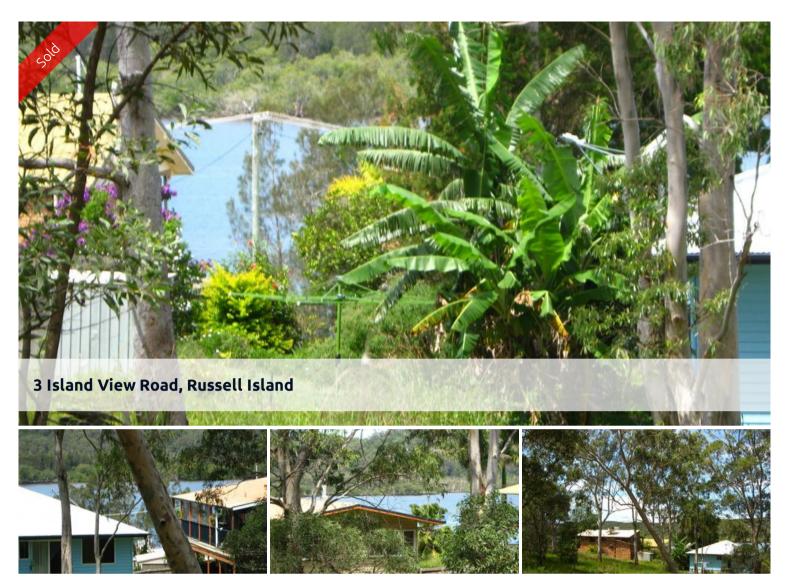

## Location and Price - Waterview Block.

Tucked away just one street in behind prestigious Wahine Drive, and only metres from the boat ramp, this water view block is excellent value for money.

With blocks in front of it selling for in excess of \$80,000, this indicates the discount this block has on it. Flat with only a few smallish trees on it, this is true value for money given location and views.

| Ргісе         | SOLD        |
|---------------|-------------|
| Property Type | residential |
| Property ID   | 422         |
| Land Area     | 582 m2      |
|               |             |