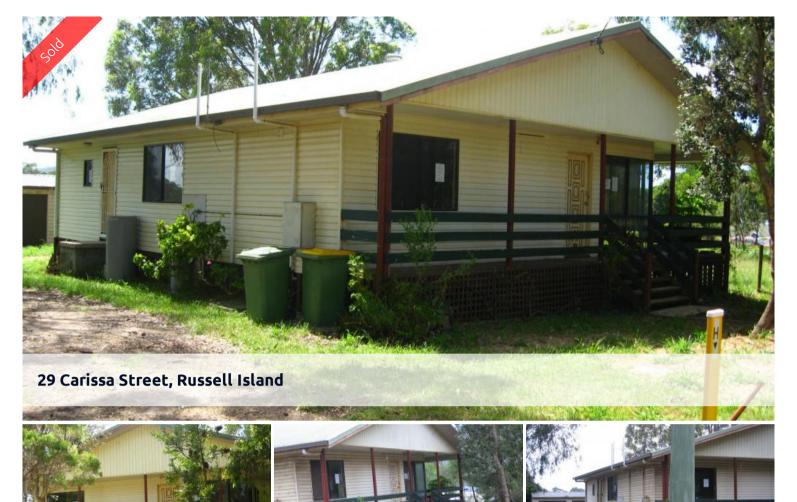

Steel Framed Three Bedroom home with triple lock up garage to be Auctioned on site at 2pm on 24 March 2012.

With a large dining / living area, very serviceable kitchen this home is open to adding your own touches, including the possibility of building an ensuite off the main bedroom.

Relax on the full length deck across the front of the house, or open the glass sliding door off the lounge and enjoy the privacy of the deck running off it. Location is excellent, just around the corner from the RSL, and well within walking distance to the main shopping centre.