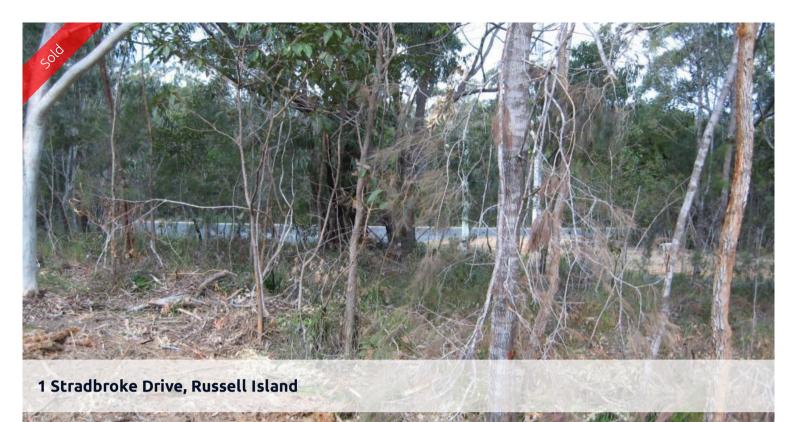

## Corner Block

Corner block on Centre Road and Stradbroke Drive, both sealed roads, power and water running past. 539 square metres.

Nice little triangular block, 23.8 metres across the back, with a huge 46.1 metre frontage along Stradbroke Drive.