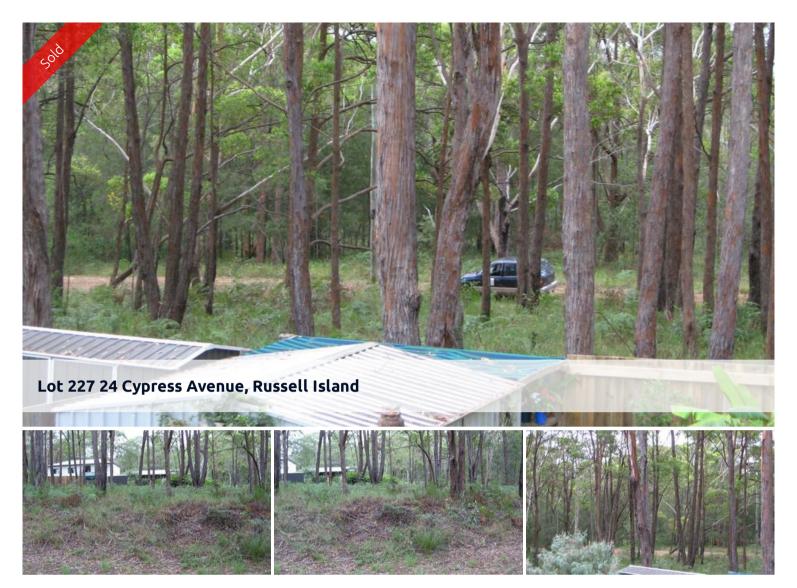

## Owner wants urgent sale ASAP

Owner needs an urgent sale and has priced the block accordingly, and will look at offers close to this figure This flat, slightly sloping block is situated in Cypress Avenue, Just off Hume street approx half way down the Island on the eastern side. It does have a few trees, and the block has been reasonably well maintained by the neighbours for their own pleasure. Adjoining the rear of the block are two near new well maintained owner occupied homes. Once upon a time, the blocks in this area were considered isolated, but not any more with the development happenning in the area. Russell Island is a flood free area, and is possibly one of the safest havens in South East Queensland in most respects.

Price SOLD
Property Type residential
Property ID 395
Land Area 582 m2