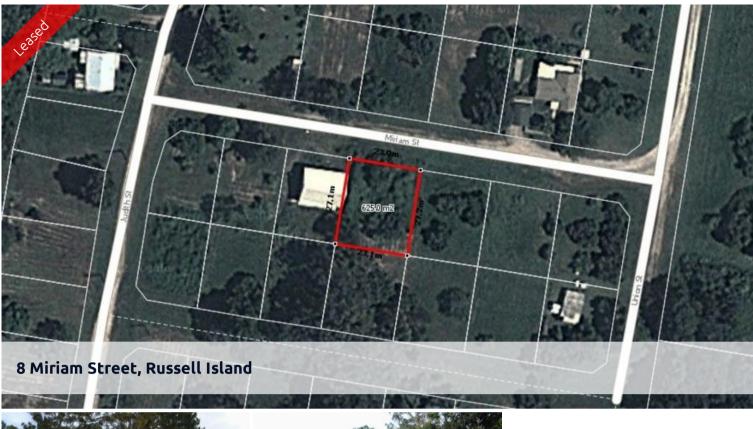

Near New HOme walking distance to shops.

This very nice lowset home in an excellent location is within a 15 minute walk to the jetty, and even closer to the shops. Ideally suited for those without a vehicle.

Consisting of 3 bedrooms, Two toilets. open plan kitchen/ lounge/dining and a fenced backyard.

Great front deck with excellent neighbours.

Pets will be considered.

The above information provided has been furnished to us by the vendor/s. We have not verified whether or not that information is accurate and do not have any belief in one way or the other in its accuracy. We do not accept any responsibility to any person for its accuracy and do no more than pass it on. All interested parties should make and rely upon their own inquiries in order to determine whether or not this information is in fact accurate.