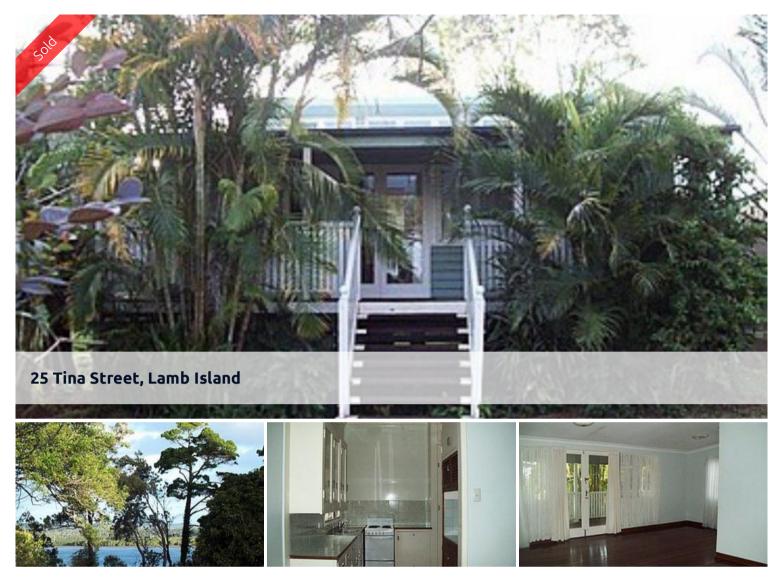

## Lovely two bedroom home on quite tropical Island

A lovely two bedroom home on subtropical Lamb Island situated in the beautiful Southern Moreton Bay Marine Park.

On the south eastern side of the Island, it is only a short walk to the Jetty and shop.

Features polished timber floors in lounge/dining area with glass doors leading out onto a large covered deck.

Excellent location for lifestyle if your into fishing/crabbing or just love the idea of your own tropical Island hideaway and being surrounded by water.