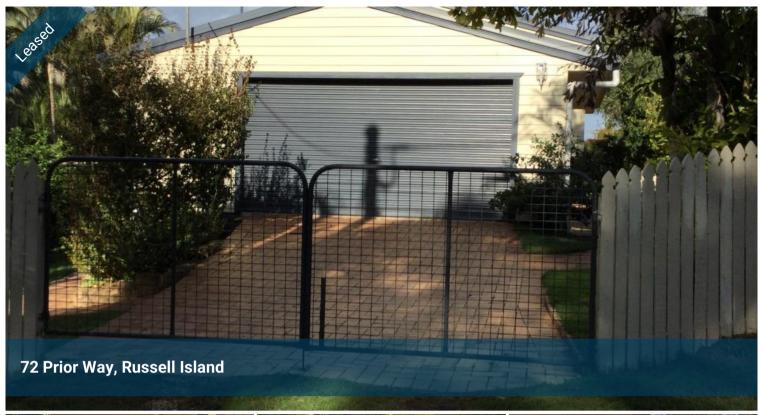

## **LARGE 4 BEDROOM HOME**

This hidden gem nestled on the south-east end of the island, 7.2kms (9 mins by car) from the ferry, shops, cafes, etc., this elevated and established home ticks all the boxes. Fully fenced with established plants, fruit trees, manicured gardens and lawns.

Features 4 large bedrooms all with built-ins and master bedroom is air-conditioned with an ensuite.

Timber style flooring throughout with carpeted bedrooms.

Massive double lock up garage (manual) with internal access, work bench and laundry.