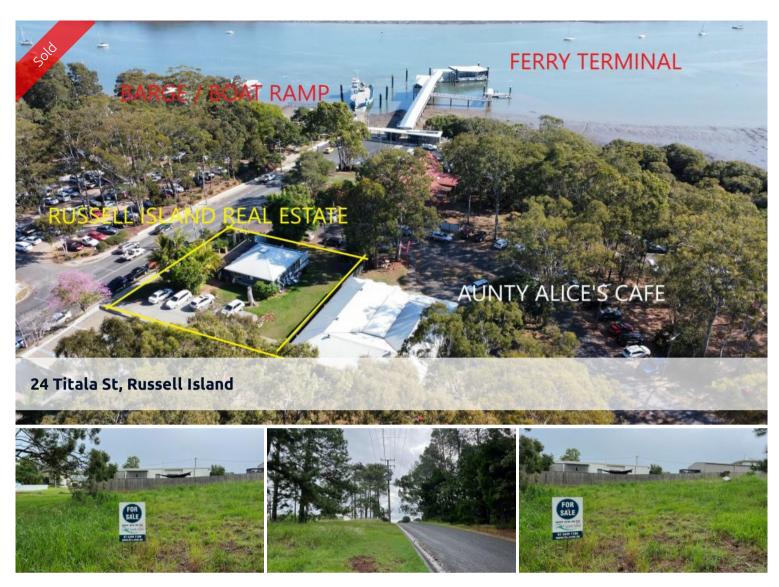

## READY TO BUILD, GENTLE SLOPE AND CLEARED.

This great size 506m2 block is located in the northern end of town and is just 1 kilometre from the ferry terminal and shopping centre.

Already cleared has gentle slope ready for building, this really is the ideal piece of land to build your dream home.

There is power and water running by ready to be connected, as well as NBN. Sealed road with curbing.

Russell Island is only a twenty minute ferry ride to the mainland (Redland Bay) with Brisbane city forty minutes north and the beautiful Gold Coast forty minutes south.