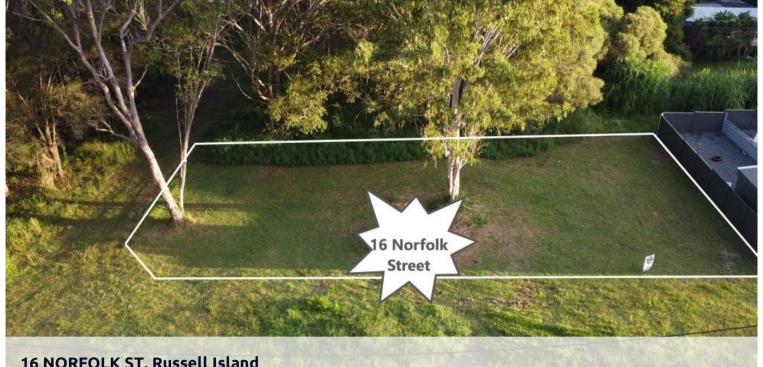

## 16 NORFOLK ST, Russell Island

## CORNER BLOCK CLOSE TO TOWN!

16 Norfolk Street is a corner block and is cleared with the exception of two trees. At a nicely sized 551m2, this vacant land boasts 31.0m of street frontage on Norfolk Street and 20.7m on Cedar Street. Cedar Street has not been developed yet so you will enjoy very limited through traffic at this location.