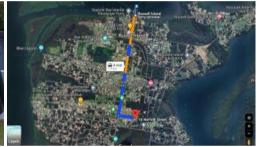

Conveniently located in a guiet neighbourhood you will be 1.8kms from the ferry terminal and within walking distance of the popular bowls club.....just 800m. The local dog park is straight across the road too!

Russell Island is only a twenty-minute ferry ride from the mainland (Redland Bay) with Brisbane city forty minutes north and the beautiful Gold Coast forty minutes south. Drive to Redland Bay Marina, jump on the ferry, walk 100m to Russell Island Real Estate and discover what awaits you for the next exciting chapter of your life!