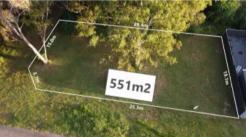

## CORNER BLOCK CLOSE TO TOWN!

16 Norfolk Street is a corner block and is cleared with the exception of two trees. At a nicely sized 551m2, this vacant land boasts 31.0m of street frontage on Norfolk Street and 20.7m on Cedar Street. Cedar Street has not been developed yet so you will enjoy very limited through traffic at this location.

□ 551 m2

| Price         | \$77,500    |
|---------------|-------------|
| Property Type | Residential |
| Property ID   | 3367        |
| Land Area     | 551 m2      |