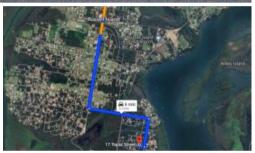

\$80k is a great buy for a cleared, flat 607m2 block in this location so be quick!

Russell Island is only a twenty-minute ferry ride from the mainland (Redland Bay) with Brisbane city forty minutes north and the beautiful Gold Coast forty minutes south. Drive to Redland Bay Marina, jump on the ferry, walk 100m to Russell Island Real Estate and discover what awaits you for the next exciting chapter of your life!