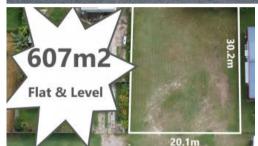

There is power, water and NBN running past ready to be connected and the property is fenced down both sides. For added value there is a current soil test in place.

- 20.1m of street frontage x 30.2m
- Current soil test in place (\$880.00)
- Fenced down both sides
- Power, water and NBN running by ready to be connected