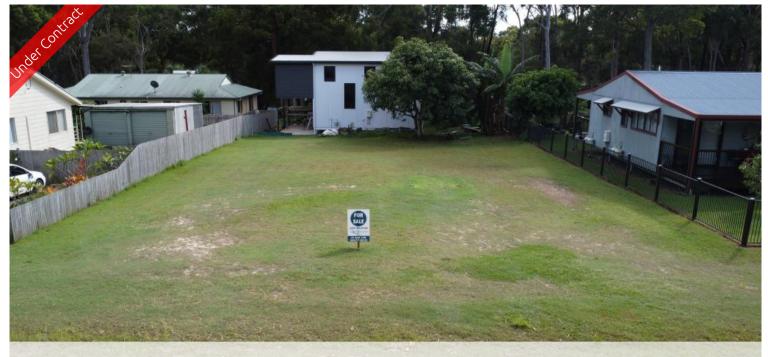

## 607m2 - FLAT - CLEARED - READY TO GO!

17 Topaz Street certainly has everything going for it! Located in an elevated position on the eastern side of the island, just 3kms from the ferry terminal and shopping centre, this cleared and level block is generously sized at 607m2 and is ready for your build!

There is power, water and NBN running past ready to be connected and the property is fenced down both sides. For added value there is a current soil test in place.

- 20.1m of street frontage x 30.2m
- Current soil test in place (\$880.00)
- Fenced down both sides
- Power, water and NBN running by ready to be connected