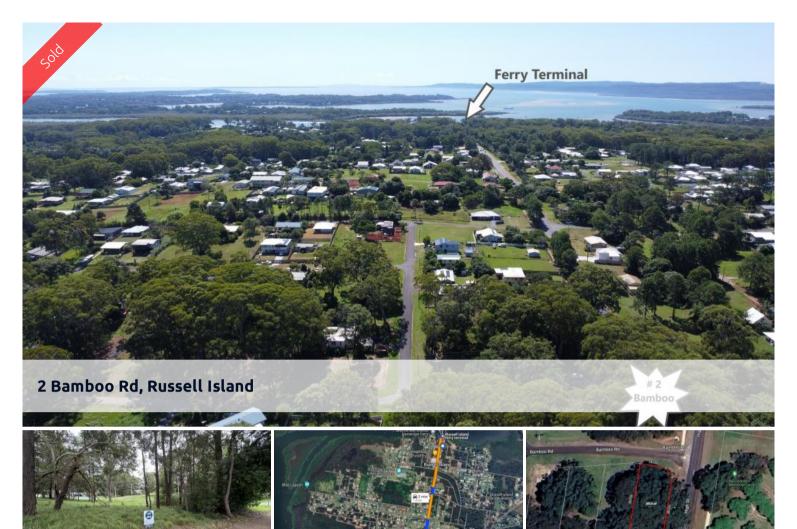

## LARGE CORNER BLOCK CLOSE TO TOWN!

2 Bamboo Road is 617m2 of vacant land on the corner of High Street, boasting street frontages of 18.8m and 32.7m respectively.

Located in the perfect place, just 1km from the shopping centre and all other amenities, you will also be an easy 850m walk to the popular bowls club.

There is power, water and NBN running by ready to be connected.

\$69,000 doesn't usually buy you a partially cleared 617m2 block in this prime location so be quick!

Russell Island is only a twenty-minute ferry ride from the mainland (Redland Bay) with Brisbane city forty minutes north and the beautiful Gold Coast forty minutes south. Drive to Redland Bay Marina, jump on the ferry, walk 100m to Russell Island Real Estate and discover what awaits you for the next exciting chapter of your life!