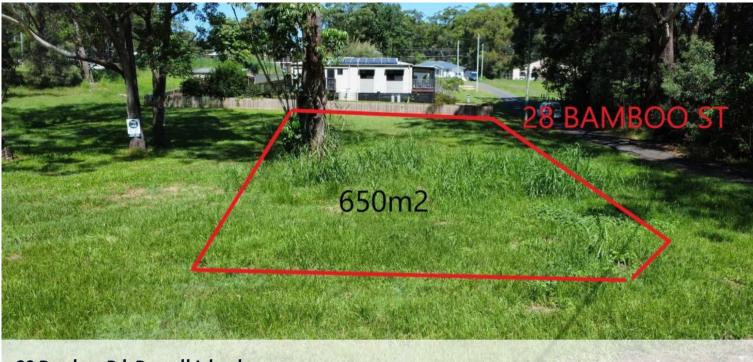

28 Bamboo Rd, Russell Island

## 650M2 TOWN BLOCK, CORNER BLOCK.

This vacant land is a great purchase opportunity! Located on a large corner block in town, it is a 20 minute walk to the local shops, school, amenities and ferry terminal. It's a generous size at 650m2, with almost 36.3m street frontage on Mountain View Street and 16.8m on Bamboo Road. Power and water are running past ready to be connected. Both roads are sealed.