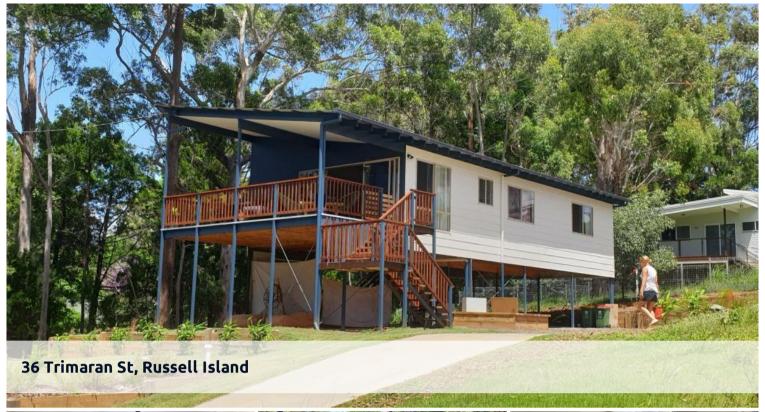

## FURNISHED APPARTMENT CLOSE TO TOWN

- FULLY FURNISHED DUPLEX.
- TWO STORY CLOSE TO TOWN.
- 2 CAR PARK UNDERNEATH HOUSE.
- 2 BEDROOM 1 BATHROOM.
- AIRCON IN MAIN LIVING AREA.
- OWNER HAS SEPERATE DWELLING WITH SEPERATE ENTRANCE
- GREAT DECK OVERLOOKING NORTH STRADBROKE ISLAND
- LOTS OFF UNDER HOUSE STORAGE.
- CALL RENTAL TEAM TO ARRANGE TIME TO VIEW.
- ELECTRICTY INCLUDED