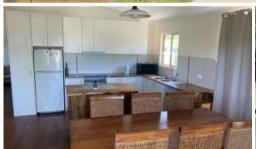

## FURNISHED APPARTMENT CLOSE TO TOWN

- FULLY FURNISHED DUPLEX.
- TWO STORY CLOSE TO TOWN.
- 2 CAR PARK UNDERNEATH HOUSE.
- 2 BEDROOM 1 BATHROOM.
- AIRCON IN MAIN LIVING AREA.
- OWNER HAS SEPERATE DWELLING WITH SEPERATE ENTRANCE
- GREAT DECK OVERLOOKING NORTH STRADBROKE ISLAND
- LOTS OFF UNDER HOUSE STORAGE.
- CALL RENTAL TEAM TO ARRANGE TIME TO VIEW.
- ELECTRICTY INCLUDED