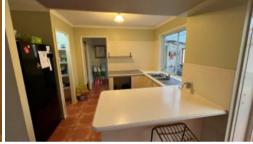

This quirky 2-bedroom A-frame house is positioned in the middle lot. The bedrooms and bathroom are upstairs, the lounge, dining, kitchen and other living areas are on the ground floor on a concrete slab. There is a great barbecue area for outdoor entertaining and also the possibility to build or develop on the spare block.