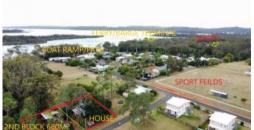

## LITTLE HOUSE ON THE PRAIRIE

What a little beauty! This is a great opportunity in so many ways. There's the house and a separate large lot giving a grand total of 1357m2. Within walking distance to all amenities, boat ramp, shops, ferries etc.

It's like a mini farm with lots of exotic fruit trees (list available on request), great vegetable gardens, black bamboo, amazing trees, goat pen, chook house, virtually self-sufficient living! There's large acreage adjoining the back fence.

This quirky 2-bedroom A-frame house is positioned in the middle lot. The bedrooms and bathroom are upstairs, the lounge, dining, kitchen and other living areas are on the ground floor on a concrete slab. There is a great barbecue area for outdoor entertaining and also the possibility to build or develop on the spare block.