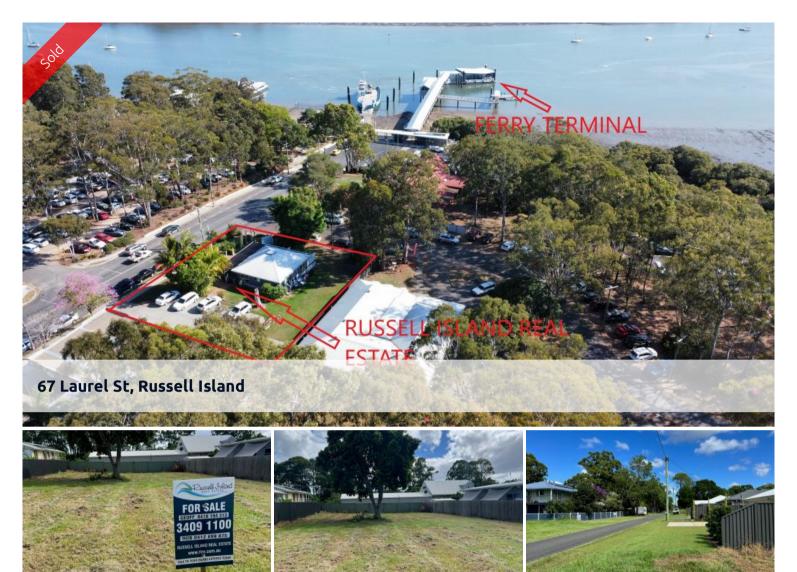

## "ONE TREE BLOCK"

- WHAT A GREAT BUILDING BLOCK
- FLAT CLEARED, except for the 1 avocado tree, in the middle
- ON A TAR SEALED ROAD, POWER AND WATER RUNNING PAST
- APROX 1 KM TO THE FERRY AND SHOPS
- CALL OR EMAIL THE TEAM AT RUSSELL ISLAND REAL ESTATE

🗔 534 m2

| Ргісе         | SOLD for \$77,500 |
|---------------|-------------------|
| Property Type | Residential       |
| Property ID   | 3349              |
| Land Area     | 534 m2            |