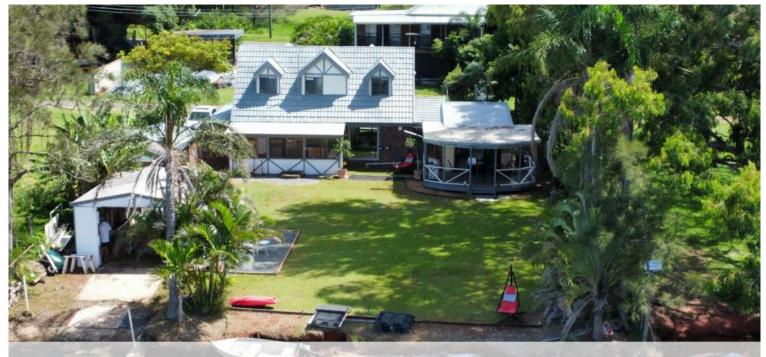

## TUDOR STYLE WATERFRONT HOUSE AT RUSSELL ISLAND

- RECENTLY RENOVATED WATERFRONT GEM
- CURRENTLY USED AS A SUCCESSFUL AIR B&B AND THE OWNER'S OWN PERSONAL ISLAND GETAWAY
- BRICK CONSTRUCTION, TIN TILED ROOF
- 3 BEDROOMS, 2 BATHROOMS 2 UPSTAIRS, MAIN DOUBLE BEDROOM IS DOWNSTAIRS
- 2 LOUNGE AREAS WITH AIRCONDITIONING DOWNSTAIRS
- MODERN KITCHEN WITH DISHWASHER WITH QUALITY FIXTURES & FITTINGS.
- OUTDOOR BAR-B-QUE AREA, GAZEBO WITH TABLE AND CHAIRS
- SMALL BOAT SLIPWAY, BOAT SHED & GARAGE
- COUNCIL PARK ON ONE SIDE
- GREAT FISHING AND CRABBING IN THE AREA
- EMAIL OR CALL 0418 194313 TO ENQUIRE OR TO BOOK AN INSPECTION

Price SUBMIT ALL OFFERS

Property ID 3335 Land Area 941 m2