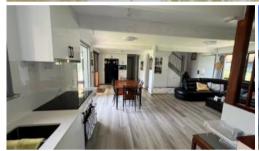

## TUDOR STYLE WATERFRONT HOUSE AT RUSSELL ISLAND

- RECENTLY RENOVATED WATERFRONT GEM
- CURRENTLY USED AS A SUCCESSFUL AIR B&B AND THE OWNER'S OWN PERSONAL ISLAND GETAWAY
- BRICK CONSTRUCTION, TIN TILED ROOF
- 3 BEDROOMS, 2 BATHROOMS 2 UPSTAIRS, MAIN DOUBLE BEDROOM IS DOWNSTAIRS
- 2 LOUNGE AREAS WITH AIRCONDITIONING DOWNSTAIRS
- MODERN KITCHEN WITH DISHWASHER WITH QUALITY FIXTURES & FITTINGS.
- OUTDOOR BAR-B-QUE AREA, GAZEBO WITH TABLE AND CHAIRS
- SMALL BOAT SLIPWAY, BOAT SHED & GARAGE
- COUNCIL PARK ON ONE SIDE
- GREAT FISHING AND CRABBING IN THE AREA
- EMAIL OR CALL 0418 194313 TO ENQUIRE OR TO BOOK AN INSPECTION