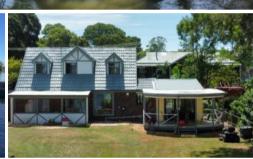

## TUDOR STYLE WATERFRONT HOUSE AT RUSSELL ISLAND

- RECENTLY RENOVATED WATERFRONT GEM
- CURRENTLY USED AS A SUCCESSFUL AIR B&B AND THE OWNER'S OWN PERSONAL ISLAND GETAWAY
- BRICK CONSTRUCTION, TIN TILED ROOF
- 3 BEDROOMS, 2 BATHROOMS 2 UPSTAIRS, MAIN DOUBLE BEDROOM IS DOWNSTAIRS
- 2 LOUNGE AREAS WITH AIRCONDITIONING DOWNSTAIRS
- MODERN KITCHEN WITH DISHWASHER WITH QUALITY FIXTURES & FITTINGS.
- OUTDOOR BAR-B-QUE AREA, GAZEBO WITH TABLE AND CHAIRS
- SMALL BOAT SLIPWAY, BOAT SHED & GARAGE
- COUNCIL PARK ON ONE SIDE
- GREAT FISHING AND CRABBING IN THE AREA
- EMAIL OR CALL 0418 194313 TO ENQUIRE OR TO BOOK AN INSPECTION