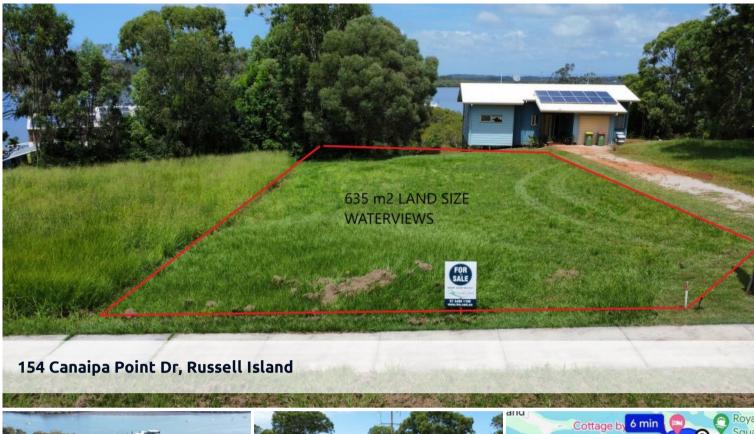

## QUALITY WATERVIEW BLOCK ON CANAIPA POINT DRIVE.

This is a great parcel of land for building as it has no trees and is flat. It has good water views and is located off Canaipa Point Drive, close to the yacht squadron. Power, NBN, and water running are running past the block which is an impressive 635m2. This quality piece of land is well-priced and worth an inspection. Call the team at Russell Island Real Estate anytime to discuss and learn more about booming Russell Island.

🗔 635 m2

| Ргісе         | \$160,000   |
|---------------|-------------|
| Property Type | Residential |
| Property ID   | 3333        |
| Land Area     | 635 m2      |