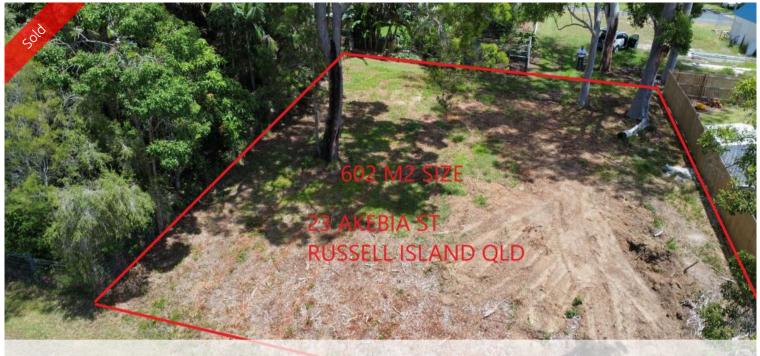

## 23 Akebia St, Russell Island

## GREAT BUILDING BLOCK IN TOWN.

- MOSTLY CLEARED 602M2 SIZE LAND
- GENTLE SLOPE TO THE ROAD
- GOOD FOR BUILDING
- POWER & WATER RUNNING PAST
- 5 MIN WALK TO FERRIES, SHOPS ECT
- NICE QUIET AREA, BUTCHMEN ROAD
- CALL THE TEAM AT RUSSELL ISLAND ANYTIME

🗔 602 m2

| Ргісе         | SOLD for \$70,000 |
|---------------|-------------------|
| Property Type | Residential       |
| Property ID   | 3332              |
| Land Area     | 602 m2            |