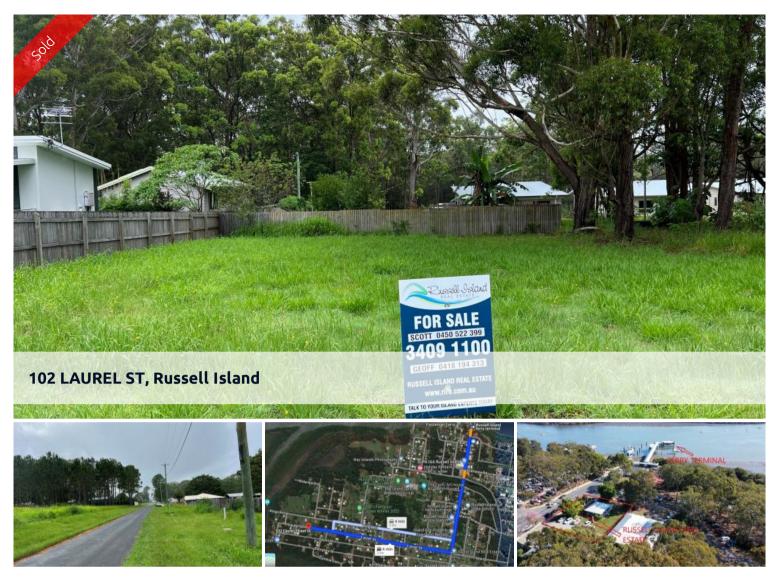

## TOWN BLOCK, CLEARED AND FLAT

This great block has just hit the market! Situated at the Northern end of the Island on the popular Laurel street, it's walking distance to town and ferry. The block is flat and cleared with water and power running past ready to be connected.

🗔 531 m2

| Ргісе         | SOLD for \$70,000 |
|---------------|-------------------|
| Property Type | Residential       |
| Property ID   | 3292              |
| Land Area     | 531 m2            |