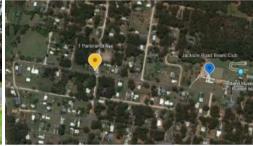

# 1 Panorama Ave, Russell Island

#### **Nearby Amenities:**

- Dackson Road Bowling Club: Just a few minutes' walk away, indulge in the community spirit at the popular Jackson Road Bowling Club.
- 🛘 Close to Schools: The primary school is a short 2-minute drive, ensuring convenience for families.
- DD **CBD & Ferry Terminals:** Access the heart of town and ferry terminals within an additional minute, making mainland connections seamless.