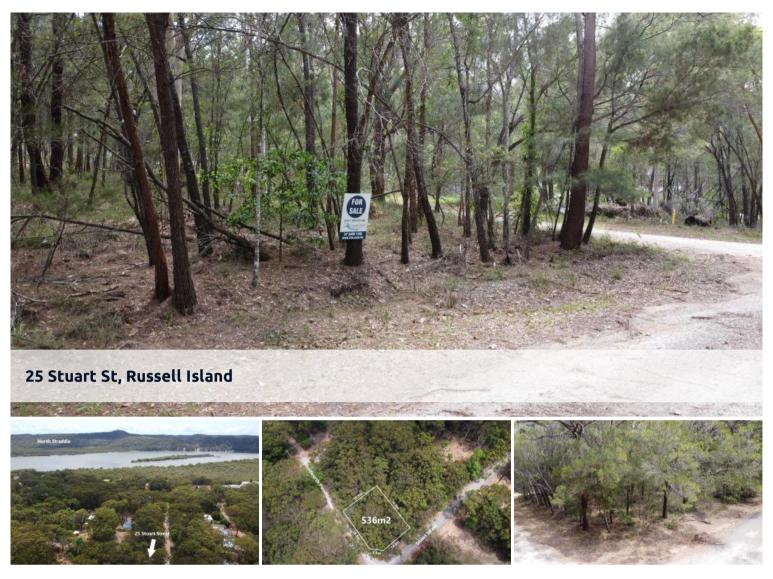

## CORNER BLOCK CLOSE TO WAHINE BOAT RAMP!

This 536m2 corner block this gives you a great opportunity to experience life in amongst the trees whilst still being close to everything you need.

Located towards the southern end of Russell Island amongst a nice, quiet, bush setting, the ferry terminal and shopping centre are only 6kms to the north and the beautiful Sandy Beach Recreation Reserve is just 3kms to the south. Satisfy your boating needs with the Wahine Drive boat ramp less than 2kms away!

Water and NBN are running by ready to be connected but there is no power there (yet).

- 536m2 priced to sell \$55,000.00!!
- Water ready to be connected
- NBN ready to be connected
- Huge 26.3m street frontage
- Corner block with access from both streets
- Light trees make for easier and cheaper clear!
- Power at either end of the street, soon to be linked

Please call Scott on 0450 522 399 to enquire today.

🗔 536 m2

| Price         | \$55,000    |
|---------------|-------------|
| Property Type | Residential |
| Property ID   | 3266        |
| Land Area     | 536 m2      |