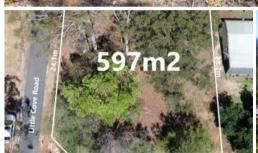

## 597m2 CORNER BLOCK CLOSE TO WATER!

Situated on the eastern side of the island in a quiet neighbourhood bush setting, this vacant land is a generously sized 597m2 corner block, is only 1km from the Wahine Drive boat ramp and is less than 4kms from Sandy Beach Reserve. Needing to get to the ferry terminal and shopping centre is also easily covered by a short 4-1/2km drive to the north!

□ 597 m2

Price \$67,500
Property Type Residential
Property ID 3245
Land Area 597 m2