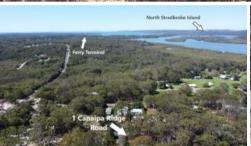

## 1 Canaipa Ridge Rd, Russell Island

## 597m2 CORNER BLOCK CLOSE TO WATER!

Situated on the eastern side of the island in a quiet neighbourhood bush setting, this vacant land is a generously sized 597m2 corner block, is only 1km from the Wahine Drive boat ramp and is less than 4kms from Sandy Beach Reserve. Needing to get to the ferry terminal and shopping centre is also easily covered by a short 4-1/2km drive to the north!

Russell Island is only a twenty-minute ferry ride from the mainland (Redland Bay) with Brisbane city forty minutes north and the beautiful Gold Coast forty minutes south.

Please call Scott on 0450 522 399 to enquire today.